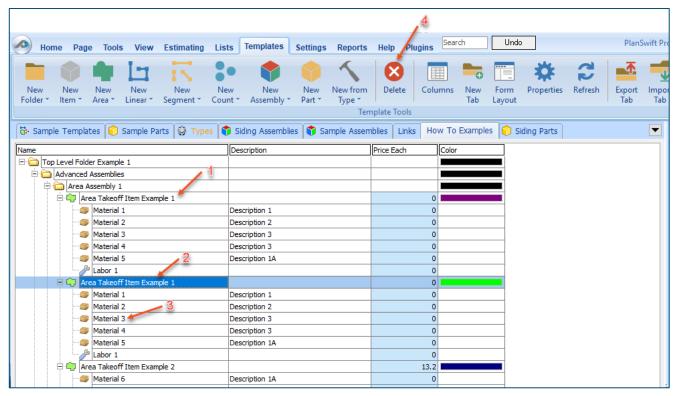

Figure 2

Figure 3 shows the original (arrows 1) and new **Area Takeoff Item Example 1** assembly (arrow 2). To delete the **Material 3** (arrow 3) from the newly created **Area Takeoff** 

**Item Example 1** assembly (arrow 2), click on **Material 3** (arrow 3), click on **Delete** (arrow 4), and click on **OK** in the popup window to confirm the deletion.