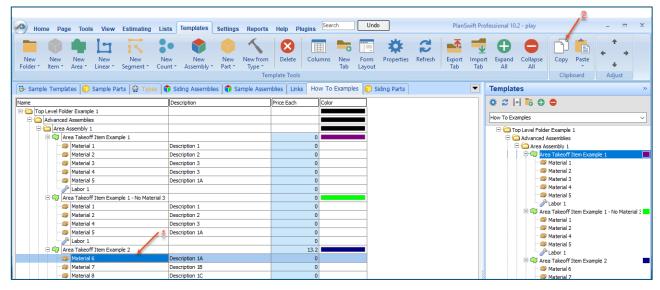

### How to: Copy and Paste Parts

Copying and pasting parts is handled similarly to copying and pasting an assembly. If, for instance, you want to move Material 6 in Area Takeoff Item Example 2 to Area Takeoff Item Example 1, click on Material 6 (arrow 1), then click on copy (arrow 2) as shown in Figure 8.