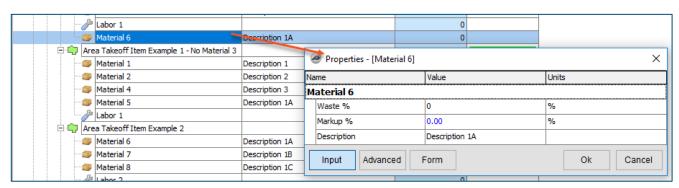

Figure 13

Double-clicking on **Material 6** allows you to change the name of the item and alter other properties of the item (Figure 14). To change the name of **Material 6**, double-click on the **Material 6** name, type the new name, and click on **Ok**.

Figure 14

Figure 15 shows Material 6 renamed to Material 6A.

Figure 15