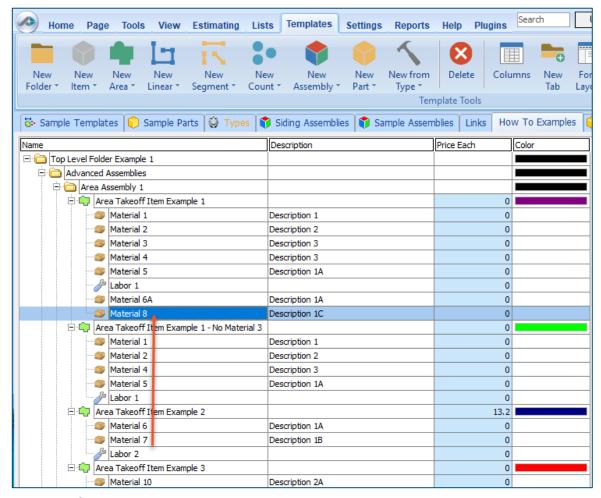

### How to: Copy and Paste an Assembly

The purpose of copying and pasting an assembly is to allow the user to copy and then modify the assembly for later use. As an example, you may want two different assemblies: one might include a part, and another might have an alternative part or not include that part at all. By copying one assembly and then modifying and renaming the copy (for easy identification), you can have two different assemblies available, allowing for easier and faster takeoffs. Figure 2 shows the **Templates Tab** (arrow 1) and the **Area Takeoff Item Example 1** assembly (arrow 2). If you want to add another assembly but with no **Material 3**, then you would click on the assembly you want to copy (arrow 2), click on **Copy** (arrow 3), and then click on **Paste** (arrow 4).

Figure 2

Figure 3 shows the original (arrows 1) and new **Area Takeoff Item Example 1** assembly (arrow 2). To delete the **Material 3** (arrow 3) from the newly created **Area Takeoff** 

**Item Example 1** assembly (arrow 2), click on **Material 3** (arrow 3), click on **Delete** (arrow 4), and click on **OK** in the popup window to confirm the deletion.