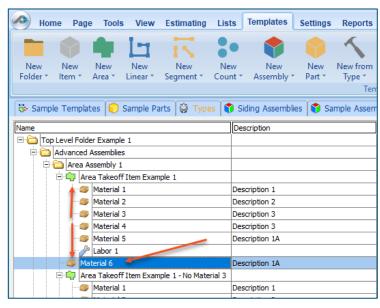

### How to: Copy and Paste Parts

Copying and pasting parts is handled similarly to copying and pasting an assembly. If, for instance, you want to move Material 6 in Area Takeoff Item Example 2 to Area Takeoff Item Example 1, click on Material 6 (arrow 1), then click on copy (arrow 2) as shown in Figure 8.