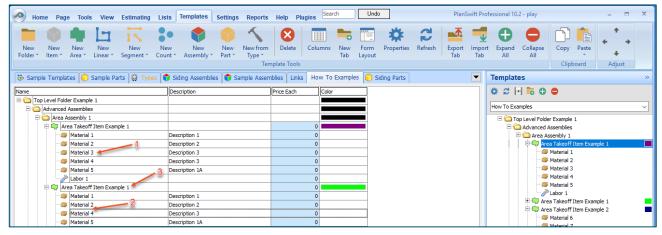

Figure 3

Figure 4 now shows the two assemblies, one with (arrow 1) and one without (arrow 2) the **Material 3** item. You can now change the description of the duplicated **Area Takeoff Item Example 1** (arrow 3) without the **Material 3** item by double-clicking the duplicate **Area Takeoff Item Example 1** (arrow 3).