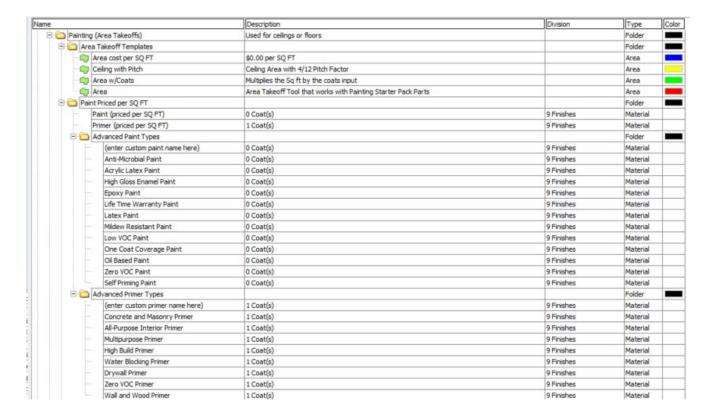

| 9 Finishes | Material |        |
| Drywall Primer                              | 1 Coat(s) @ 300 SQ FT per GAL                                  | 9 Finishes | Material |        |
| Wall and Wood Primer                        | 1 Coat(s) @ 300 SQ FT per GAL                                  | 9 Finishes | Material | T      |
| Multipurpose Primer                         | 1 Coat(s) @ 300 SQ FT per GAL                                  | 9 Finishes | Material |        |
| Zero VOC Primer                             | 1 Coat(s) @ 300 SQ FT per GAL                                  | 9 Finishes | Material |        |
| Water Blocking Primer                       | 1 Coat(s) @ 300 SQ FT per GAL                                  | 9 Finishes | Material | T      |





|     |                                             | Description                   | Division   | Type     | Colo |
|-----|---------------------------------------------|-------------------------------|------------|----------|------|
| 0   | Paint Priced per Gallon                     | 1                             |            | Folder   |      |
|     | Paint (priced per GAL)                      | 0 Coat(s) @ 300 SQ FT per GAL | 9 Finishes | Material |      |
|     | Primer (priced per GAL)                     | 1 Coat(s) @ 300 SQ FT per GAL | 9 Finishes | Material |      |
| 0   | advanced Paint Types                        |                               |            | Folder   |      |
|     | (enter your custom name of paint here)      | 0 Coat(s) @ 300 SQ FT per GAL | 9 Finishes