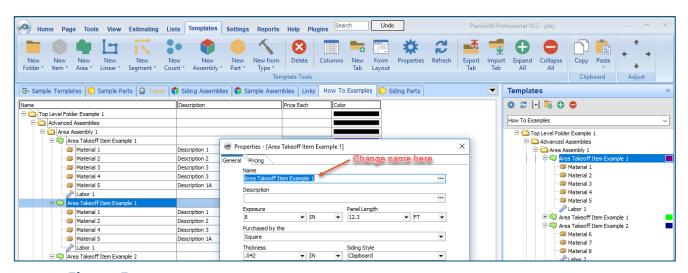

Figure 4

This opens the **Properties – [Area Takeoff Item Example 1]** window (Figure 5) where you can change the assembly's name to something like **Area Takeoff Item Example 1—No Material 3** to make it easier to identify.