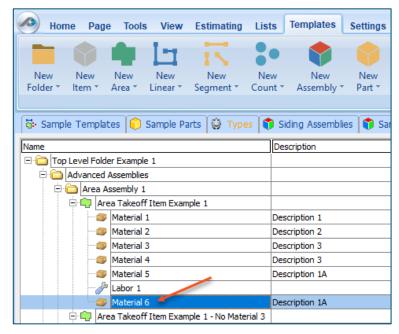

### How to: Copy and Paste an Assembly

The purpose of copying and pasting an assembly is to allow the user to copy and then modify the assembly for later use. As an example, you may want two different assemblies: one might include a part, and another might have an alternative part or not include that part at all. By copying one assembly and then modifying and renaming the copy (for easy identification), you can have two different assemblies available, allowing for easier and faster takeoffs. Figure 2 shows the **Templates Tab** (arrow 1) and the **Area Takeoff Item Example 1** assembly (arrow 2). If you want to add another assembly but with no **Material 3**, then you would click on the assembly you want to copy (arrow 2), click on **Copy** (arrow 3), and then click on **Paste** (arrow 4).