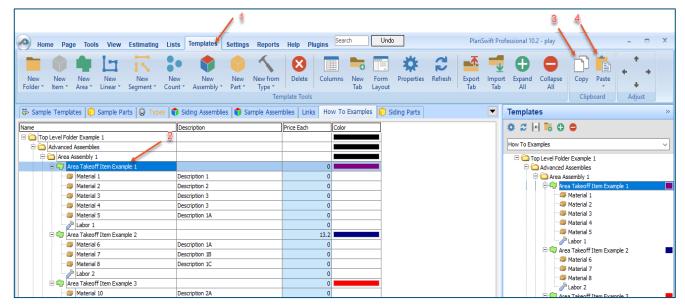

### How to: Copy and Paste an Assembly

The purpose of copying and pasting an assembly is to allow the user to copy and then modify the assembly for later use. As an example, you may want two different assemblies: one might include a part, and another might have an alternative part or not include that part at all. By copying one assembly and then modifying and renaming the copy (for easy identification), you can have two different assemblies available, allowing for easier and faster takeoffs. Figure 2 shows the **Templates Tab** (arrow 1) and the **Area Takeoff Item Example 1** assembly (arrow 2). If you want to add another assembly but with no **Material 3**, then you would click on the assembly you want to copy (arrow 2), click on **Copy** (arrow 3), and then click on **Paste** (arrow 4).