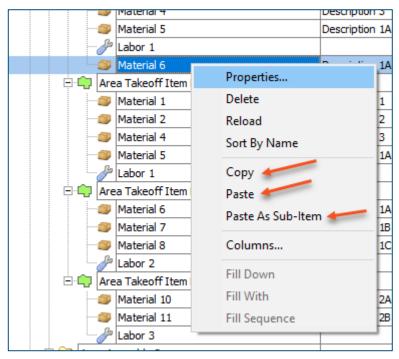

A shortcut to the **Copy** and **Paste** and **Past as Sub-Item** selections is available with a right-click menu. Figure 13 shows the **Copy**, **Paste**, and **Paste As Sub-Item** options on the right-click menu when **Material 6** is right-clicked on.

Figure 13

Double-clicking on **Material 6** allows you to change the name of the item and alter other properties of the item (Figure 14). To change the name of **Material 6**, double-click on the **Material 6** name, type the new name, and click on **Ok**.