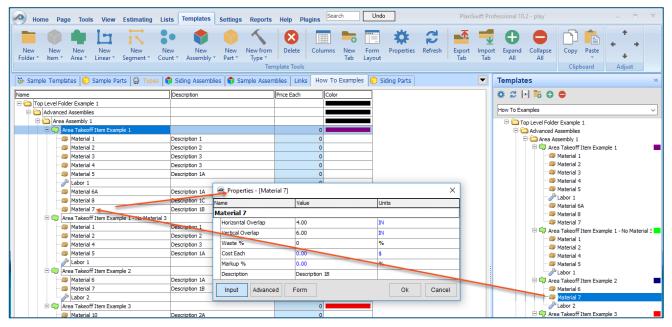

Parts may be dragged over from the **Templates** sidebar window into the **Templates Tab** window; note that dragging any part from the **Templates** sidebar window makes a copy of it. If, for instance, you want a **Material 7** item added to **Area Takeoff Item Example 1** as a sub-item, simply drag the **Material 7** from the right **Templates** sidebar window over on top of **Area Takeoff Item Example 1** label and release the mouse button. (Figure 17).

Figure 17

Figure 17 shows the Material 7 item in place after it was dropped on top of Area Takeoff Item Example 1. In addition, the Properties – [Material 7] window automatically opens, allowing the user to change any properties for Material 7. Click on Ok to close the Properties – [Material 7] window.