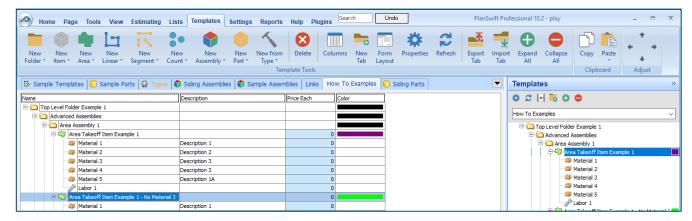

### How to: Copy and Paste an Assembly

The purpose of copying and pasting an assembly is to allow the user to copy and then modify the assembly for later use. As an example, you may want two different assemblies: one might include a part, and another might have an alternative part or not include that part at all. By copying one assembly and then modifying and renaming the copy (for easy identification), you can have two different assemblies available, allowing for easier and faster takeoffs. Figure 2 shows the **Templates Tab** (arrow 1) and the **Area Takeoff Item Example 1** assembly (arrow 2). If you want to add another assembly but with no **Material 3**, then you would click on the assembly you want to copy (arrow 2), click on **Copy** (arrow 3), and then click on **Paste** (arrow 4).