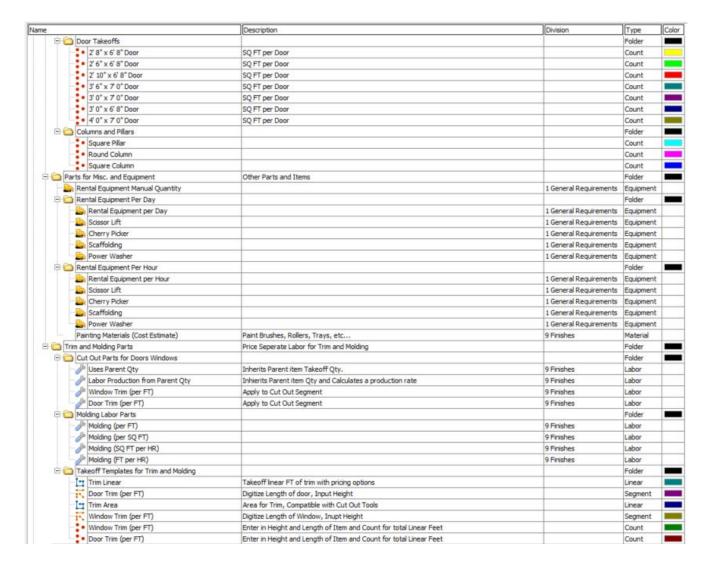

| 9 Finishes | Material | +     |
| High Gloss Enamel Paint                         | 0 Coat(s) @ 300 SQ FT per GAL                                  | 9 Finishes | Material | 1     |
| Mildew Resistant Paint                          | 0 Coat(s) @ 300 SQ FT per GAL                                  | 9 Finishes | Material | +     |
| Dow VOC Paint                                   | 0 Coat(s) @ 300 SQ FT per GAL                                  | 9 Finishes | Material |       |
| Self Priming Paint                              | 0 Coat(s) @ 300 SQ FT per GAL                                  | 9 Finishes | Material | _     |
| One Coat Coverage Paint                         | 0 Coat(s) @ 300 SQ FT per GAL                                  | 9 Finishes | Material |       |



|                                                      | Description                                             | Division   | Туре     |
|------------------------------------------------------|---------------------------------------------------------|------------|----------|
| Drywall Parts                                        | A collection of parts and takeoff templates for drywall |            | Folder   |
| Drywall (Area Takeoffs)                              | Used for ceilings or other area items                   |            | Folder   |
| Area Takeoff Templates                               |                                                         |            | Folder   |
| Area cost per SQ FT                                  | \$0.00 per SQ FT