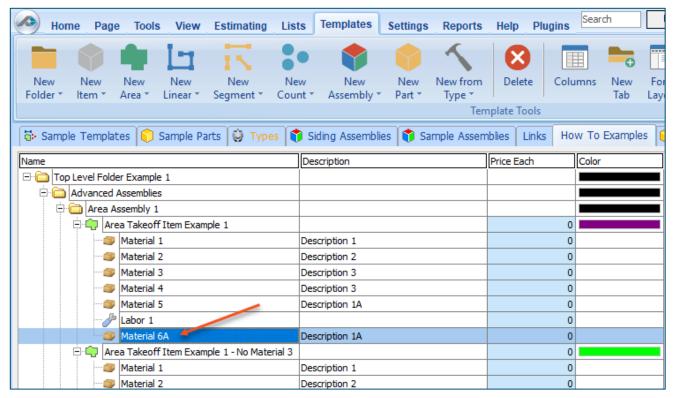

Figure 14

Figure 15 shows Material 6 renamed to Material 6A.

Figure 15

### How to: Drag and Drop Parts

Parts may be dragged and dropped from one assembly to another assembly. If, for instance, you want to drag the Material 8 item from Area Takeoff Item Example 2 up to Area Takeoff Item Example 1, click on Material 8 and drag it up to just below Material 6A (see Figure 16) and release the mouse button.