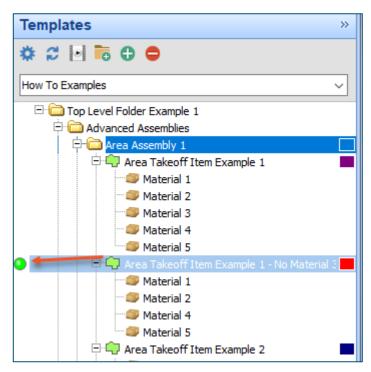

Figure 2

Figure 3 shows the original (arrows 1) and new **Area Takeoff Item Example 1** assembly (arrow 2). To delete the **Material 3** (arrow 3) from the newly created **Area Takeoff** 

**Item Example 1** assembly (arrow 2), click on **Material 3** (arrow 3), click on **Delete** (arrow 4), and click on **OK** in the popup window to confirm the deletion.

Figure 3

Figure 4 now shows the two assemblies, one with (arrow 1) and one without (arrow 2) the **Material 3** item. You can now change the description of the duplicated **Area Takeoff Item Example 1** (arrow 3) without the **Material 3** item by double-clicking the duplicate **Area Takeoff Item Example 1** (arrow 3).