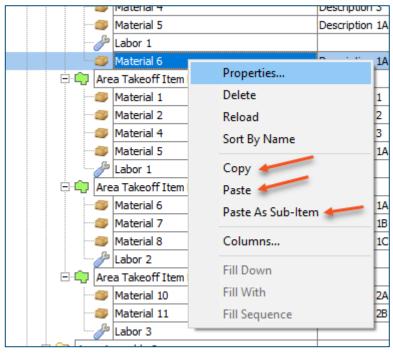

### How to: Copy and Paste Parts

Copying and pasting parts is handled similarly to copying and pasting an assembly. If, for instance, you want to move **Material 6** in **Area Takeoff Item Example 2** to **Area Takeoff Item Example 1**, click on **Material 6** (arrow 1), then click on copy (arrow 2) as shown in Figure 8.

Figure 8

There are now two ways to paste the part. The first is to paste it at the same hierarchical level of a selected item, and the second is to paste it as a sub-item of a selected item. Figure 9 shows the **Paste** button. Clicking on the top portion of the button pastes the part at the same hierarchical level of a selected item. Clicking on the bottom (down-arrow) part of the button, then selecting **As Sub-Item** pastes the part as a sub-item of the selected item.

Figure 9

Click on **Area Takeoff Item Example 1**, then click on the top part of **Paste**. As shown in Figure 10, **Material 6** gets pasted at the same hierarchical level as **Area Takeoff Item Example 1**.