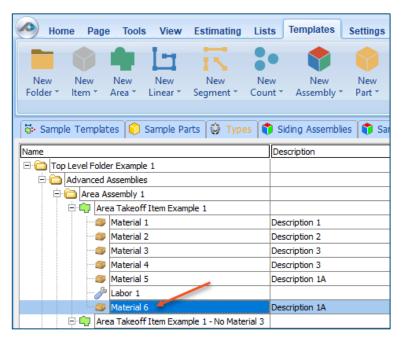

### How to: Copy and Paste an Assembly

The purpose of copying and pasting an assembly is to allow the user to copy and then modify the assembly for later use. As an example, you may want two different assemblies: one might include a part, and another might have an alternative part or not include that part at all. By copying one assembly and then modifying and renaming the copy (for easy identification), you can have two different assemblies available, allowing for easier and faster takeoffs. Figure 2 shows the **Templates Tab** (arrow 1) and the **Area Takeoff Item Example 1** assembly (arrow 2). If you want to add another assembly but with no **Material 3**, then you would click on the assembly you want to copy (arrow 2), click on **Copy** (arrow 3), and then click on **Paste** (arrow 4).