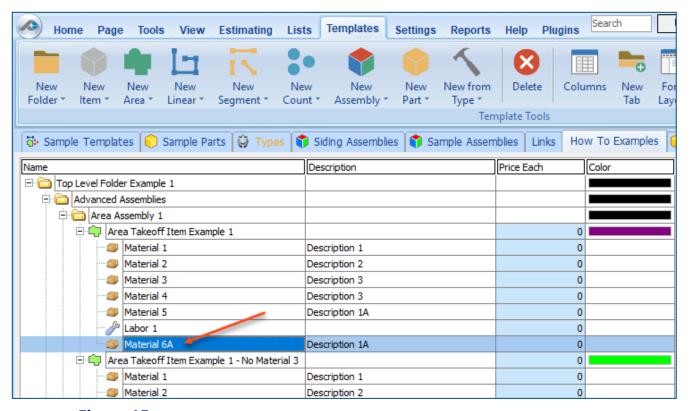

ure 12).



Figure 12

The left and right **Adjust** arrows move the item left and right (up or down) in the hierarchy, and the up and down **Adjust** arrows keys moves the item higher and lower in the list of items.

A shortcut to the **Copy** and **Paste** and **Past as Sub-Item** selections is available with a right-click menu. Figure 13 shows the **Copy**, **Paste**, and **Paste As Sub-Item** options on the right-click menu when **Material 6** is right-clicked on.



Figure 13

Double-clicking on **Material 6** allows you to change the name of the item and alter other properties of the item (Figure 14). To change the name of **Material 6**, double-click on the **Material 6** name, type the new name, and click on **Ok**.



Figure 14

Figure 15 shows Material 6 renamed to Material 6A.



Figure 15

### **Disclaimer**

Any modifications that a user makes to a Plugin should always be tested and verified by that user to ensure quantities and calculations are accurate. PlanSwift cannot verify the accuracy of modifications made to templates, parts and assemblies by the user.

### How to: Drag and Drop Parts

Parts may be dragged and dropped from one assembly to another assembly. If, for instance, you want to drag the Material 8 item from Area Takeoff Item Example 2 up to Area Takeoff Item Example 1, click on Material 8 and drag it up to just below Material 6A (see Figure 16) and release the mouse button.



Figure 16

Notice that dragging the part this way *moves* the part from the **Example 2** assembly to the **Example 1** assembly, *not* leaving behind a copy.

The **Templ