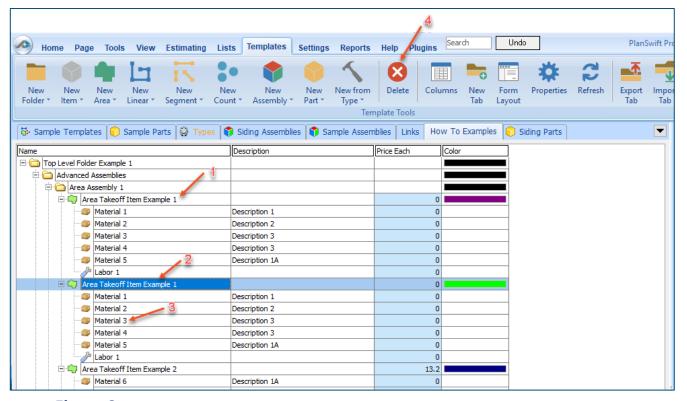

### How to: Copy and Paste an Assembly

The purpose of copying and pasting an assembly is to allow the user to copy and then modify the assembly for later use. As an example, you may want two different assemblies: one might include a part, and another might have an alternative part or not include that part at all. By copying one assembly and then modifying and renaming the copy (for easy identification), you can have two different assemblies available, allowing for easier and faster takeoffs. Figure 2 shows the **Templates Tab** (arrow 1) and the **Area Takeoff Item Example 1** assembly (arrow 2). If you want to add another assembly but with no **Material 3**, then you would click on the assembly you want to copy (arrow 2), click on **Copy** (arrow 3), and then click on **Paste** (arrow 4).

Figure 2

Figure 3 shows the original (arrows 1) and new **Area Takeoff Item Example 1** assembly (arrow 2). To delete the **Material 3** (arrow 3) from the newly created **Area Takeoff** 

**Item Example 1** assembly (arrow 2), click on **Material 3** (arrow 3), click on **Delete** (arrow 4), and click on **OK** in the popup window to confirm the deletion.