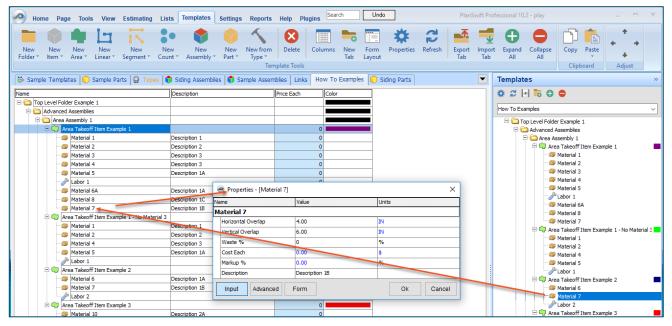

Parts may be dragged over from the **Templates** sidebar window into the **Templates Tab** window; note that dragging any part from the **Templates** sidebar window makes a copy of it. If, for instance, you want a **Material 7** item added to **Area Takeoff Item Example 1** as a sub-item, simply drag the **Material 7** from the right **Templates** sidebar window over on top of **Area Takeoff Item Example 1** label and release the mouse button. (Figure 17).

Figure 17

Figure 17 shows the **Material 7** item in place after it was dropped on top of **Area Takeoff Item Example 1.** In addition, the **Properties – [Material 7]** window automatically opens, allowing the user to change any properties for **Material 7**. Click on **Ok** to close the **Properties – [Material 7]** window.