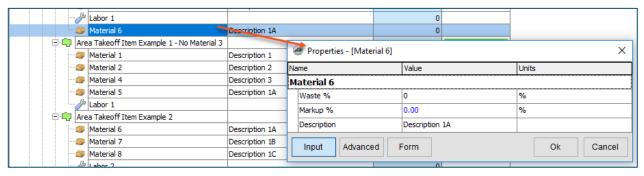

Figure 13

Double-clicking on **Material 6** allows you to change the name of the item and alter other properties of the item (Figure 14). To change the name of **Material 6**, double-click on the **Material 6** name, type the new name, and click on **Ok**.