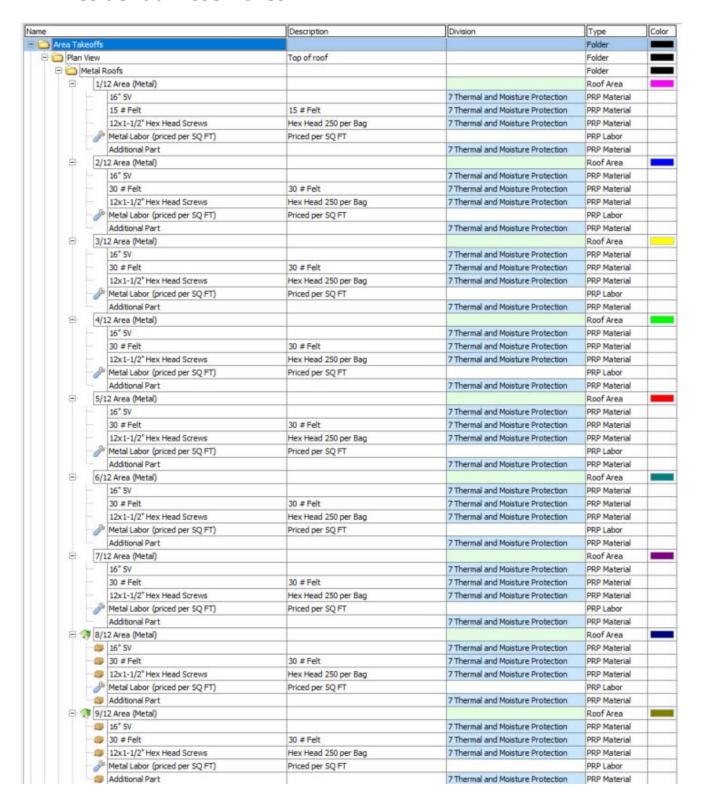

# Compendium

### **PRP** Residential Assemblies

|   | - 11 |                                                 | Description          | Division                                                            | Type                      | C      |
|---|------|-------------------------------------------------|----------------------|---------------------------------------------------------------------|---------------------------|--------|
| 8 | 1    | 0/12 Area (Metal)                               |                      |                                                                     | Roof Area                 |        |
|   | -    | 16* 5V                                          |                      | 7 Thermal and Moisture Protection                                   | PRP Material              |        |
|   | ÷    | 30 # Felt                                       | 30 # Felt            | 7 Thermal and Moisture Protection                                   | PRP Material              |        |
|   | -    | 12x1-1/2" Hex Head Screws                       | Hex Head 250 per Bag | 7 Thermal and Moisture Protection                                   | PRP Material              |        |
|   | 0    | Metal Labor (priced per SQ FT)                  | Priced per SQ FT     |                                                                     | PRP Labor                 |        |
|   | 1    | Additional Part                                 |                      | 7 Thermal and Moisture Protection                                   | PRP Material              |        |
| 0 | 1    | 1/12 Area (Metal)                               | i i                  |                                                                     | Roof Area                 |        |
|   | +    | 16* 5V                                          |                      | 7 Thermal and Moisture Protection                                   | PRP Material              | T      |
|   | -    | 30 # Felt                                       | 30 # Felt            | 7 Thermal and Moisture Protection                                   | PRP Material              |        |
|   | 1    | 12x1-1/2" Hex Head Screws                       | Hex Head 250 per Bag | 7 Thermal and Moisture Protection                                   | PRP Material              |        |
|   | -6   | Metal Labor (priced per SQ FT)                  | Priced per SQ FT     |                                                                     | PRP Labor                 | $\top$ |
|   | 1111 | Additional Part                                 |                      | 7 Thermal and Moisture Protection                                   | PRP Material              | $\top$ |
| ė | 1    | 2/12 Area (Metal)                               |                      |                                                                     | Roof Area                 |        |
|   | 1    | 16" 5V                                          |                      | 7 Thermal and Moisture Protection                                   | PRP Material              |        |
|   |      | 30 # Felt                                       | 30 # Felt            | 7 Thermal and Moisture Protection                                   | PRP Material              | $\top$ |
|   | -    | 12x1-1/2" Hex Head Screws                       | Hex Head 250 per Bag | 7 Thermal and Moisture Protection                                   | PRP Material              | $\top$ |
|   | - 4  | Metal Labor (priced per SQ FT)                  | Priced per SQ FT     |                                                                     | PRP Labor                 | $^{+}$ |
|   |      | Additional Part                                 |                      | 7 Thermal and Moisture Protection                                   | PRP Material              | +      |
| ė | 1    | 3/12 Area (Metal)                               |                      |                                                                     | Roof Area                 | 1      |
|   | 1    | 16* 5V                                          |                      | 7 Thermal and Moisture Protection                                   | PRP Material              | +      |
|   | 1    | 30 # Felt                                       | 30 # Felt            | 7 Thermal and Moisture Protection                                   | PRP Material              | +      |
|   |      | 12x1-1/2" Hex Head Screws                       | Hex Head 250 per Bag | 7 Thermal and Moisture Protection                                   | PRP Material              | +      |
|   |      | Metal Labor (priced per SQ FT)                  | Priced per SQ FT     |                                                                     | PRP Labor                 | +      |
|   |      | Additional Part                                 |                      | 7 Thermal and Moisture Protection                                   | PRP Material              | +      |
| В | 1    | 4/12 Area (Metal)                               |                      | 7 1104 1110 30 00 1 1010 001 4 1 1 0 00 00 00 1                     | Roof Area                 |        |
|   | -    | 16* 5V                                          |                      | 7 Thermal and Moisture Protection                                   | PRP Material              | +      |
|   |      | 30 # Felt                                       | 30 # Felt            | 7 Thermal and Moisture Protection                                   | PRP Material              | +      |
|   |      | 12x1-1/2" Hex Head Screws                       | Hex Head 250 per Bag | 7 Thermal and Moisture Protection                                   | PRP Material              | +      |
|   | 1    | Metal Labor (priced per SQ FT)                  | Priced per SO FT     |                                                                     | PRP Labor                 | +      |
|   |      | Additional Part                                 | The per seg 1        | 7 Thermal and Moisture Protection                                   | PRP Material              | $\pm$  |
| В | 1    | 5/12 Area (Metal)                               |                      | The man and program of the section                                  | Roof Area                 | +      |
| T | -    | 16* 5V                                          |                      | 7 Thermal and Moisture Protection                                   | PRP Material              | +      |
|   |      | 30 # Felt                                       | 30 # Felt            | 7 Thermal and Moisture Protection                                   | PRP Material              | +      |
|   |      | 12x1-1/2" Hex Head Screws                       | Hex Head 250 per Bag | 7 Thermal and Moisture Protection                                   | PRP Material              | +      |
|   |      | Metal Labor (priced per SQ FT)                  | Priced per SQ FT     | 7 memis and Hostore Protection                                      | PRP Labor                 | +      |
|   | 9    | Additional Part                                 | Priceu per SQ F1     | 7 Thermal and Moisture Protection                                   | PRP Material              | +      |
|   | 1    | 6/12 Area (Metal)                               |                      | 7 memia and Plusture Protection                                     | Roof Area                 | ٠.     |
|   | 1    | 16° 5V                                          |                      | 7 Thermal and Moisture Protection                                   | PRP Material              | +      |
|   |      | 10 5V<br>30 # Felt                              | 30 ≠ Felt            | 7 Thermal and Moisture Protection 7 Thermal and Moisture Protection | PRP Material              | +      |
|   |      |                                                 |                      |                                                                     | 1.14.1.14.14              | +      |
|   |      | 12x1-1/2" Hex Head Screws                       | Hex Head 250 per Bag | 7 Thermal and Moisture Protection                                   | PRP Material              | +      |
|   | 0    | Metal Labor (priced per SQ FT)  Additional Part | Priced per SQ FT     | 7 Thermal and Moisture Protection                                   | PRP Labor<br>PRP Material | +      |