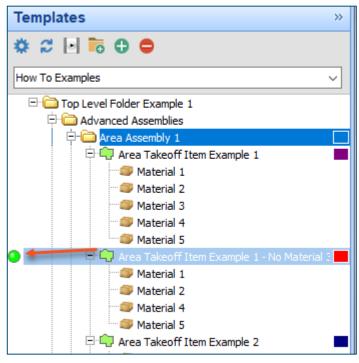

Figure 3

Figure 4 now shows the two assemblies, one with (arrow 1) and one without (arrow 2) the **Material 3** item. You can now change the description of the duplicated **Area Takeoff Item Example 1** (arrow 3) without the **Material 3** item by double-clicking the duplicate **Area Takeoff Item Example 1** (arrow 3).

Figure 4

This opens the **Properties** – [Area Takeoff Item Example 1] window (Figure 5) where you can change the assembly's name to something like Area Takeoff Item Example 1— **No Material 3** to make it easier to identify.