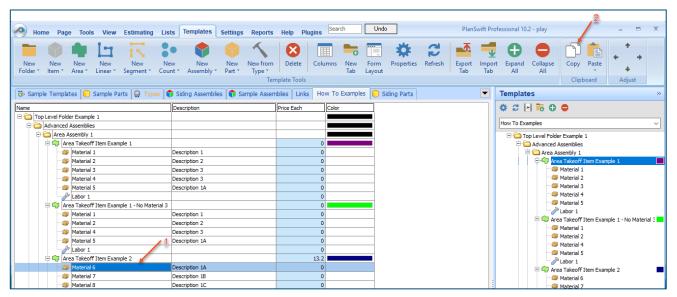

### How to: Copy and Paste Parts

Copying and pasting parts is handled similarly to copying and pasting an assembly. If, for instance, you want to move **Material 6** in **Area Takeoff Item Example 2** to **Area Takeoff Item Example 1**, click on **Material 6** (arrow 1), then click on copy (arrow 2) as shown in Figure 8.

Figure 9

Click on **Area Takeoff Item Example 1**, then click on the top part of **Paste**. As shown in Figure 10, **Material 6** gets pasted at the same hierarchical level as **Area Takeoff Item Example 1**.