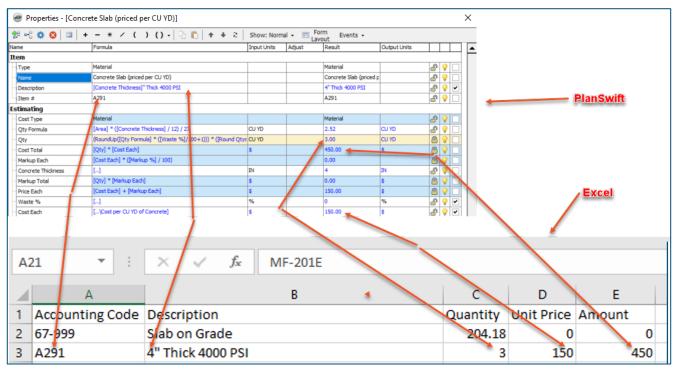

## How To

How to: Export PlanSwift Estimating Data to Excel Files Formatted for BuilderTREND

To export estimating data to an Excel file compatible with BuilderTREND, click on the **Estimating** tab on the PlanSwift ribbon-bar and then, in the **Estimating Layouts** window, click on the estimating data you wish to export (see Figure 3).