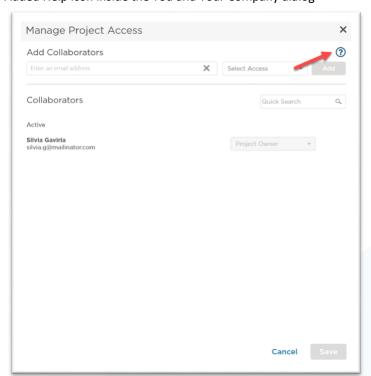

### Added Help Icons

Added Help icon inside the Manage Project Access dialog

Added Help icon inside the You and Your Company dialog