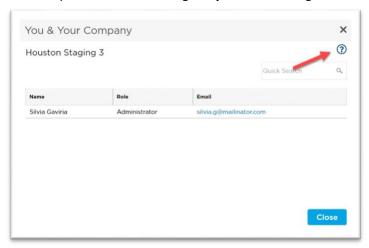

### Added Help Icons

Added Help icon inside the Manage Project Access dialog

Added Help icon inside the You and Your Company dialog