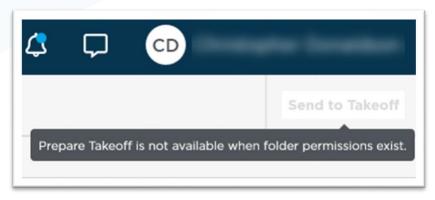

#### Added tooltip when Push to Takeoff is disabled

• When Push to Takeoff is disabled because of a General Contractor's folder permissions, users will see a tooltip to avoid confusion.